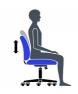

## Ergonomics

Seat Height

Back/Lumbar Height Adjustment

Waterfall Seat Edge

**Contoured Cushions**