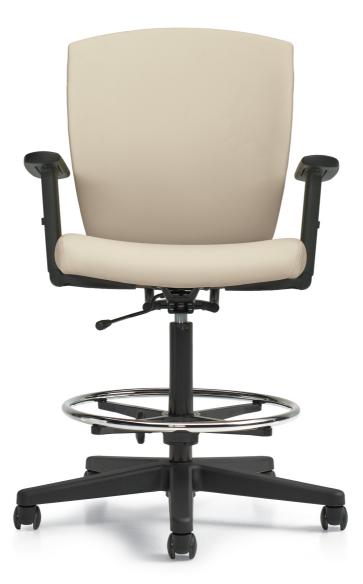

## MVL2818 IBEX | UPHOLSTERED SEAT & BACK DRAFTING CHAIR WITH ARMS

Elevate your office experience with Ibex chair, meticulously designed to provide unparalleled support and style. Unlock your full potential with an office chair that cares for your health and boosts your performance. Ibex chair caters to your unique needs, ensuring you stay focused and comfortable throughout your workday.

- Task mechanism
- Upholstered seat and back
- Upholstered back provides a sleek design and exceptional ergonomic comfort
- Back of chair is upholstered in Jenny, Ebony (JN02)
- Lumbar support with height adjustment
- Dual wheel carpet casters
- Height adjustable chromed footrest

- Pneumatic seat height adjustment
- Height adjustable arms with durable self-skinned urethane armcaps
- Available with arms MVL2817