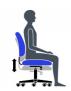

ur performance. Ibex chair caters to your unique needs, ensuring you stay focused and comfortable throughout your workday.

- Task mechanism
- Upholstered seat and back
- Upholstered back provides a sleek design and exceptional ergonomic comfort
- Back of chair is upholstered in Jenny, Ebony (JN02)
- Lumbar support with height adjustment
- Dual wheel carpet casters
- Height adjustable chromed footrest

- Pneumatic seat height adjustment
- Available with arms MVL2818

#### Upholstery Options:

Seat & Back

Available in all Grade 1 seating textiles or in Luxhide (various colours)









## **Specifications**

Dimensions: 20"W x 26.5"D x 48"H

Seat Height: 23.5" - 33.5" Weight: 40 lbs / 18.1 kg Volume: 10.5 ft<sup>3</sup> / 0.3 m<sup>3</sup>



Showcase | 0:50

### Ibex

## **Ergonomics**



Seat Height



Back/Lumbar Height Adjustment



#### Waterfall Seat Edge



**Contoured Cushions**