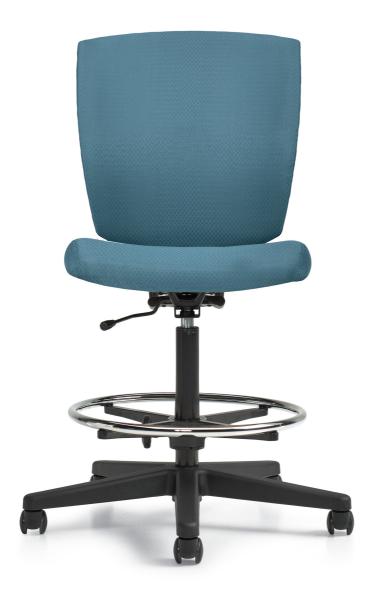

# IBEX | UPHOLSTERED SEAT & BACK ARMLESS DRAFTING CHAIR

Elevate your office experience with lbex chair, meticulously designed to provide unparalleled support and style. Unlock your full potential with an office chair that cares for your health and boosts your performance. Ibex chair caters to your unique needs, ensuring you stay focused and comfortable throughout your workday.

- Task mechanism
- Upholstered seat and back
- Upholstered back provides a sleek design and exceptional ergonomic comfort
- Back of chair is upholstered in Jenny, Ebony (JN02)
- Lumbar support with height adjustment
- Dual wheel carpet casters
- Height adjustable chromed footrest

- Pneumatic seat height adjustment
- Available with arms MVL2818

## **Specifications**

Dimensions: 20"W x 26.5"D x 48"H

Seat Height: 23.5" - 33.5" Weight: 40 lbs / 18.1 kg Volume: 10.5 ft<sup>3</sup> / 0.3 m<sup>3</sup>

Showcase | 0:50