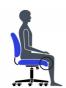

needs, ensuring you stay focused and comfortable throughout your workday.

- Task mechanism
- Upholstered seat and back
- Upholstered back provides a sleek design and exceptional ergonomic comfort
- Back of chair is upholstered in Jenny, Ebony (JN02)
- Lumbar support with height adjustment
- Dual wheel carpet casters
- Height adjustable chromed footrest

- Pneumatic seat height adjustment
- Available with arms MVL2818

#### Upholstery Options:

Seat & Back

Available in all Grade 1 seating textiles or in Luxhide (various colours)









## **Specifications**

Dimensions: 20"W x 26.5"D x 48"H

Seat Height: 23.5" - 33.5" Weight: 40 lbs / 18.1 kg Volume: 10.5 ft<sup>3</sup> / 0.3 m<sup>3</sup>



Showcase | 0:50

### Ibex

## **Ergonomics**



Seat Height



Back/Lumbar Height Adjustment



#### Waterfall Seat Edge



**Contoured Cushions**