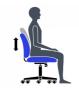

Ibex chair caters to your unique needs, ensuring you stay focused and comfortable throughout your workday.

- Task mechanism
- Upholstered seat and back
- Upholstered back provides a sleek design and exceptional ergonomic comfort
- Back of chair is upholstered in Jenny, Ebony (JN02)
- Lumbar support with height adjustment
- Dual wheel carpet casters
- Height adjustable chromed footrest

- Pneumatic seat height adjustment
- Available with arms MVL2818

#### Upholstery Options:

Seat & Back

Available in all Grade 1 seating textiles or in Luxhide (various colours)









## **Specifications**

Dimensions: 20"W x 26.5"D x 48"H

Seat Height: 23.5" - 33.5" Weight: 40 lbs / 18.1 kg Volume: 10.5 ft<sup>3</sup> / 0.3 m<sup>3</sup>



Showcase | 0:50

### Ibex

## **Ergonomics**



Seat Height



Back/Lumbar Height Adjustment



#### Waterfall Seat Edge



**Contoured Cushions**