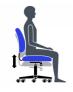

tyle. Unlock your full potential with an office chair that cares for your health and boosts your performance. Ibex chair caters to your unique needs, ensuring you stay focused and comfortable throughout your workday.

- Task mechanism
- Air-flow mesh seat and back
- Waterfall seat front provides leg comfort and support
- Height adjustable lumbar support
- Ergonomic seat and back design
- Dual wheel carpet casters
- Height adjustable chromed footrest

- Pneumatic seat height adjustment
- Available without arms MVL2827

### Upholstery Options:

Seat & Back

Black mesh (MS69) only







## **Specifications**

Dimensions: 24"W x 24"D x 44"H

Seat Height: 23.5" - 33.5" Weight: 50 lbs / 22.7 kg Volume: 10.5 ft<sup>3</sup> / 0.3 m<sup>3</sup>



Showcase | 0:50

#### **Ibex**

# **Ergonomics**



Seat Height



Back/Lumbar Height Adjustment



## Arm Height



Waterfall Seat Edge