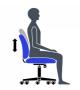

ur full potential with an office chair that cares for your health and boosts your performance. Ibex chair caters to your unique needs, ensuring you stay focused and comfortable throughout your workday.

- Task mechanism
- Air-flow mesh seat and back
- Waterfall seat front provides leg comfort and support
- Height adjustable lumbar support
- Ergonomic seat and back design
- Dual wheel carpet casters
- Height adjustable chromed footrest

- Pneumatic seat height adjustment
- Available without arms MVL2827

### Upholstery Options:

Seat & Back

Black mesh (MS69) only







## **Specifications**

Dimensions: 24"W x 24"D x 44"H

Seat Height: 23.5" - 33.5" Weight: 50 lbs / 22.7 kg Volume: 10.5 ft<sup>3</sup> / 0.3 m<sup>3</sup>



Showcase | 0:50

#### **Ibex**

# **Ergonomics**



Seat Height



Back/Lumbar Height Adjustment



## Arm Height



Waterfall Seat Edge