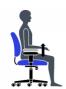

chair that cares for your health and boosts your performance. Ibex chair caters to your unique needs, ensuring you stay focused and comfortable throughout your workday.

- Task mechanism
- Air-flow mesh seat and back
- Waterfall seat front provides leg comfort and support
- Height adjustable lumbar support
- Ergonomic seat and back design
- Dual wheel carpet casters
- Height adjustable chromed footrest

- Pneumatic seat height adjustment
- Available without arms MVL2827

### Upholstery Options:

Seat & Back

Black mesh (MS69) only







## **Specifications**

Dimensions: 24"W x 24"D x 44"H

Seat Height: 23.5" - 33.5" Weight: 50 lbs / 22.7 kg Volume: 10.5 ft<sup>3</sup> / 0.3 m<sup>3</sup>



Showcase | 0:50

#### **Ibex**

# **Ergonomics**



Seat Height



Back/Lumbar Height Adjustment



## Arm Height



Waterfall Seat Edge