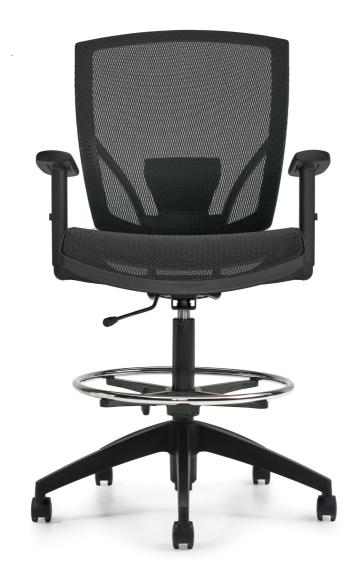

# IBEX | MESH SEAT & BACK DRAFTING CHAIR

Elevate your office experience with lbex chair, meticulously designed to provide unparalleled support and style. Unlock your full potential with an office chair that cares for your health and boosts your performance. Ibex chair caters to your unique needs, ensuring you stay focused and comfortable throughout your workday.

- Task mechanism
- Air-flow mesh seat and back
- Waterfall seat front provides leg comfort and support
- Height adjustable lumbar support
- Ergonomic seat and back design
- Dual wheel carpet casters
- Height adjustable chromed footrest

## **Specifications**

Dimensions: 24"W x 24"D x 44"H

Seat Height: 23.5" - 33.5" Weight: 50 lbs / 22.7 kg Volume: 10.5 ft<sup>3</sup> / 0.3 m<sup>3</sup>

Showcase | 0:50