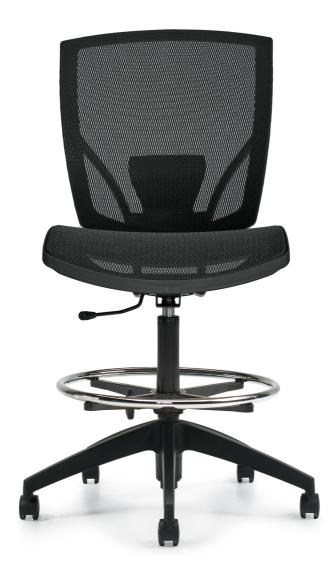

# IBEX | MESH SEAT & BACK ARMLESS DRAFTING CHAIR

Elevate your office experience with lbex chair, meticulously designed to provide unparalleled support and style. Unlock your full potential with an office chair that cares for your health and boosts your performance. Ibex chair caters to your unique needs, ensuring you stay focused and comfortable throughout your workday.

- Task mechanism
- Air-flow mesh seat and back
- Waterfall seat front provides leg comfort and support
- Height adjustable lumbar support
- Ergonomic seat and back design
- Dual wheel carpet casters
- Height adjustable chromed footrest

## **Specifications**

Dimensions: 24"W x 24"D x 44"H

Seat Height: 23.5" - 33.5" Weight: 50 lbs / 22.7 kg Volume: 10.5 ft<sup>3</sup> / 0.3 m<sup>3</sup>

Showcase | 0:50