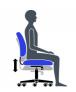

t and style. Unlock your full potential with an office chair that cares for your health and boosts your performance. Ibex chair caters to your unique needs, ensuring you stay focused and comfortable throughout your workday.

- Task mechanism
- Air-flow mesh seat and back
- Waterfall seat front provides leg comfort and support
- Height adjustable lumbar support
- Ergonomic seat and back design
- Dual wheel carpet casters
- Height adjustable chromed footrest

- Pneumatic seat height adjustment
- Available with arms MVL2828

#### Upholstery Options:

Seat & Back

Black mesh (MS69) only







## **Specifications**

Dimensions: 24"W x 24"D x 44"H

Seat Height: 23.5" - 33.5" Weight: 50 lbs / 22.7 kg Volume: 10.5 ft<sup>3</sup> / 0.3 m<sup>3</sup>



Showcase | 0:50

### Ibex

# **Ergonomics**



Seat Height



Back/Lumbar Height Adjustment