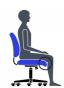

office chair that cares for your health and boosts your performance. Ibex chair caters to your unique needs, ensuring you stay focused and comfortable throughout your workday.

- Task mechanism
- Air-flow mesh seat and back
- Waterfall seat front provides leg comfort and support
- Height adjustable lumbar support
- Ergonomic seat and back design
- Dual wheel carpet casters
- Height adjustable chromed footrest

- Pneumatic seat height adjustment
- Available with arms MVL2828

#### Upholstery Options:

Seat & Back

Black mesh (MS69) only







## **Specifications**

Dimensions: 24"W x 24"D x 44"H

Seat Height: 23.5" - 33.5" Weight: 50 lbs / 22.7 kg Volume: 10.5 ft<sup>3</sup> / 0.3 m<sup>3</sup>



Showcase | 0:50

### Ibex

# **Ergonomics**



Seat Height



Back/Lumbar Height Adjustment