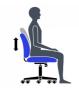

lock your full potential with an office chair that cares for your health and boosts your performance. Ibex chair caters to your unique needs, ensuring you stay focused and comfortable throughout your workday.

- Task mechanism
- Air-flow mesh seat and back
- Waterfall seat front provides leg comfort and support
- Height adjustable lumbar support
- Ergonomic seat and back design
- Dual wheel carpet casters
- Height adjustable chromed footrest

- Pneumatic seat height adjustment
- Available with arms MVL2828

#### Upholstery Options:

Seat & Back

Black mesh (MS69) only







## **Specifications**

Dimensions: 24"W x 24"D x 44"H

Seat Height: 23.5" - 33.5" Weight: 50 lbs / 22.7 kg Volume: 10.5 ft<sup>3</sup> / 0.3 m<sup>3</sup>



Showcase | 0:50

### Ibex

# **Ergonomics**



Seat Height



Back/Lumbar Height Adjustment