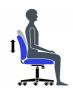

to provide unparalleled support and style. Unlock your full potential with an office chair that cares for your health and boosts your performance. Ibex chair caters to your unique needs, ensuring you stay focused and comfortable throughout your workday.

- Task mechanism
- Classic air-mesh back design with fully upholstered seat
- Dual wheel carpet casters
- Height adjustable chromed footrest
- Pneumatic seat height adjustment
- Available with arms MVL2808

Upholstery Options:

Back Mesh - Black (MS69)

Seat

Available in all Grade 1 seating textiles (previously MVL2807F) or in Luxhide (various colours)









## Specifications

Dimensions: 20"W x 26.5"D x 48"H Seat Height: 23" - 33" Weight: 40 lbs / 18.1 kg Volume: 10.5 ft3 / 0.3 m3



Showcase | 0:50

## **Ergonomics**



Seat Height



Back/Lumbar Height Adjustment