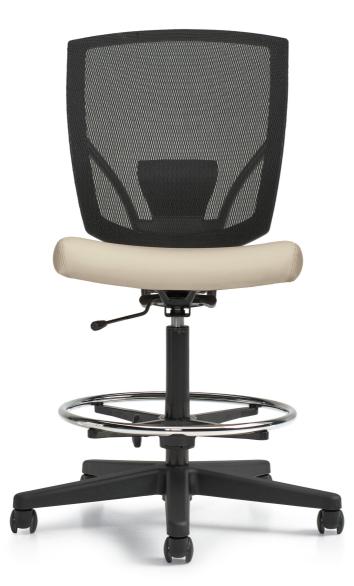

## MVL2807 IBEX | UPHOLSTERED SEAT & MESH BACK ARMLESS DRAFTING TASK CHAIR

Elevate your office experience with Ibex chair, meticulously designed to provide unparalleled support and style. Unlock your full potential with an office chair that cares for your health and boosts your performance. Ibex chair caters to your unique needs, ensuring you stay focused and comfortable throughout your workday.

- Task mechanism
- Classic air-mesh back design with fully upholstered seat
- Dual wheel carpet casters
- Height adjustable chromed footrest
- Pneumatic seat height adjustment
- Available with arms MVL2808

Upholstery Options:

Back Mesh - Black (MS69)

Seat

Available in all Grade 1 seating textiles (previously MVL2807F) or in Luxhide (various colours)

## Specifications

Dimensions: 20"W x 26.5"D x 48"H Seat Height: 23" - 33" Weight: 40 lbs / 18.1 kg Volume: 10.5 ft3 / 0.3 m3

Showcase | 0:50