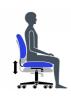

ously designed to provide unparalleled support and style. Unlock your full potential with an office chair that cares for your health and boosts your performance. Ibex chair caters to your unique needs, ensuring you stay focused and comfortable throughout your workday.

- Task mechanism
- Classic air-mesh back design with fully upholstered seat
- Dual wheel carpet casters
- Height adjustable chromed footrest
- Pneumatic seat height adjustment
- Available with arms MVL2808

Upholstery Options:

Back Mesh - Black (MS69)

Seat

Available in all Grade 1 seating textiles (previously MVL2807F) or in Luxhide (various colours)









## Specifications

Dimensions: 20"W x 26.5"D x 48"H Seat Height: 23" - 33" Weight: 40 lbs / 18.1 kg Volume: 10.5 ft3 / 0.3 m3



Showcase | 0:50

## **Ergonomics**



Seat Height



Back/Lumbar Height Adjustment