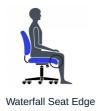

nd style. Unlock your full potential with an office chair that cares for your health and boosts your performance. Ibex chair caters to your unique needs, ensuring you stay focused and comfortable throughout your workday.

- Task mechanism
- Classic air-mesh back design with fully upholstered seat
- Dual wheel carpet casters
- Height adjustable chromed footrest
- Pneumatic seat height adjustment
- Available with arms MVL2808

Upholstery Options:

Back Mesh - Black (MS69)

Seat

Available in all Grade 1 seating textiles (previously MVL2807F) or in Luxhide (various colours)









## Specifications

Dimensions: 20"W x 26.5"D x 48"H Seat Height: 23" - 33" Weight: 40 lbs / 18.1 kg Volume: 10.5 ft3 / 0.3 m3



Showcase | 0:50

## **Ergonomics**



Seat Height



Back/Lumbar Height Adjustment