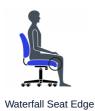

## Ergonomics

Seat Height

Back/Lumbar Height Adjustment

Arm Height

, .....

Contoured Cushions