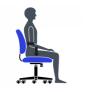

## Ergonomics

Seat Height

Back/Lumbar Height Adjustment

Arm Height

, .....

Contoured Cushions