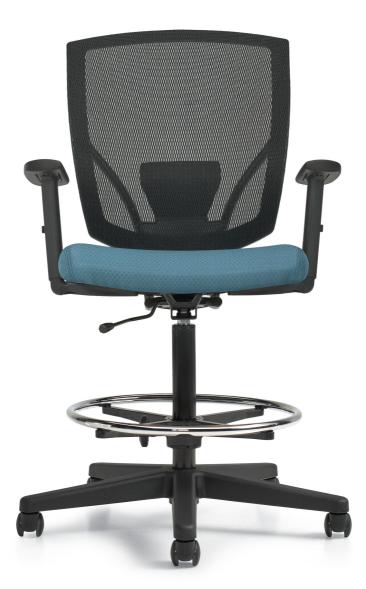

## MVL2808 IBEX | UPHOLSTERED SEAT & MESH BACK DRAFTING TASK CHAIR WITH ARMS

Elevate your office experience with Ibex chair, meticulously designed to provide unparalleled support and style. Unlock your full potential with an office chair that cares for your health and boosts your performance. Ibex chair caters to your unique needs, ensuring you stay focused and comfortable throughout your workday.

- Task mechanism
- Classic air-flow mesh back design with fully upholstered seat
- Dual wheel carpet casters
- Height adjustable chromed foot rest
- Pneumatic seat height adjustment
- Height adjustable arms with durable self-skinned urethane armcaps
- Available armless <u>MVL2807</u>

## Upholstery Options:

Mesh - Black (MS69)

Back Seat

Available in all Grade 1 seating textiles (previously MVL2808F) or in Luxhide (various colours)

## Specifications

Dimensions: 26"W x 26.5"D x 48"H Seat Height: 23" - 33" Weight: 46 lbs / 20.9 kg Volume: 10.5 ft3 / 0.3 m3

Showcase | 0:50