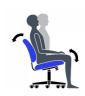

ght adjustable arms with durable self-skinned urethane armcaps
- Waterfall seat front provides leg comfort and support
- Height adjustable lumbar support

- Ergonomic seat and back design
- Dual wheel carpet casters
- Pneumatic seat height adjustment

#### **Upholstery Options:**

Seat & Back

Black mesh (MS69) only

Link:

Video | How to Assemble Ibex Seating (2:09)









## **Specifications**

Dimensions: 26"W x 26.5"D x 39.5"H

Seat Height: 16.5" - 20.5" Weight: 51 lbs / 23.1 kg Volume: 10.5 ft<sup>3</sup> / 0.3 m<sup>3</sup>



Showcase | 0:50

#### **Ibex**



Instructional 2:09

**How to Assemble Ibex Seating** 

## **Ergonomics**



Tension Adjustment



Chair Tilt Lock



Seat Height



Back/Lumbar Height Adjustment



Back Angle Adjustment



Arm Height



Waterfall Seat Edge



Center-Tilt Movement