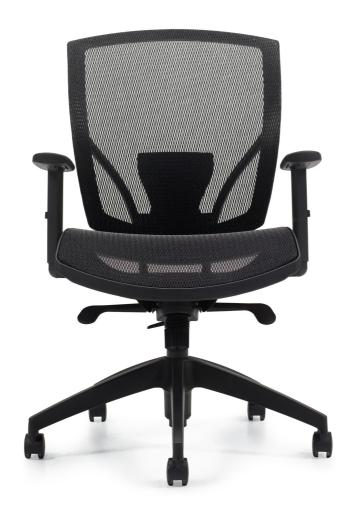

- Synchro-tilt mechanism
- Air-flow mesh seat and back
- Multi position tilt-lock & tilt-tension adjustment
- Spider base
- Height adjustable arms with durable self-skinned urethane armcaps
- Waterfall seat front provides leg comfort and support
- Height adjustable lumbar support

- Ergonomic seat and back design
- Dual wheel carpet casters
- Pneumatic seat height adjustment

## **Specifications**

Dimensions: 26"W x 26.5"D x 39.5"H

Seat Height: 16.5" - 20.5" Weight: 51 lbs / 23.1 kg Volume: 10.5 ft<sup>3</sup> / 0.3 m<sup>3</sup>

Showcase | 0:50

## **Ergonomics**

Tension Adjustment

Chair Tilt Lock

Seat Height

Back/Lumbar Height Adjustment

Back Angle Adjustment

Arm Height

Waterfall Seat Edge