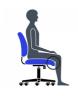

ent
- Spider base
- Height adjustable arms with durable self-skinned urethane armcaps
- Waterfall seat front provides leg comfort and support
- Height adjustable lumbar support

- Ergonomic seat and back design
- Dual wheel carpet casters
- Pneumatic seat height adjustment

#### **Upholstery Options:**

Seat & Back

Black mesh (MS69) only

Link:

Video | How to Assemble Ibex Seating (2:09)









## **Specifications**

Dimensions: 26"W x 26.5"D x 39.5"H

Seat Height: 16.5" - 20.5" Weight: 51 lbs / 23.1 kg Volume: 10.5 ft<sup>3</sup> / 0.3 m<sup>3</sup>



Showcase | 0:50

#### **Ibex**



Instructional 2:09

**How to Assemble Ibex Seating** 

## **Ergonomics**



Tension Adjustment



Chair Tilt Lock



Seat Height



Back/Lumbar Height Adjustment



Back Angle Adjustment



Arm Height



Waterfall Seat Edge



Center-Tilt Movement