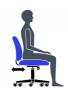

- Task mechanism
- Air-flow mesh seat and back
- Height adjustable arms with durable self-skinned urethane armcaps
- Waterfall seat front provides leg comfort and support
- Height adjustable lumbar support
- Ergonomic seat and back design
- Dual wheel carpet casters

Arm Height

Waterfall Seat Edge

Center-Tilt Movement