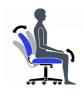

th and boosts your performance. Ibex chair caters to your unique needs, ensuring you stay focused and comfortable throughout your workday.

- Task mechanism
- Air-flow mesh seat and back
- Height adjustable arms with durable self-skinned urethane armcaps
- Waterfall seat front provides leg comfort and support
- Height adjustable lumbar support
- Ergonomic seat and back design
- Dual wheel carpet casters

• Pneumatic seat height adjustment

Upholstery Options:

Seat & Back Black mesh (MS69) only

Link:

Video | How to Assemble Ibex Seating (2:09)









## **Specifications**

Dimensions: 26"W x 26.5"D x 37"H

Seat Height: 16" - 20" Weight: 41 lbs / 18.6 kg Volume: 10.5 ft<sup>3</sup> / 0.3 m<sup>3</sup>



Showcase | 0:50

## Ibex



Instructional 2:09

**How to Assemble Ibex Seating** 



Tension Adjustment



Chair Tilt Lock



Seat Height



Back/Lumbar Height Adjustment



Seat Depth



Arm Height



Waterfall Seat Edge



Center-Tilt Movement