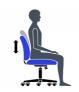

- Task mechanism
- Air-flow mesh seat and back
- Height adjustable arms with durable self-skinned urethane armcaps
- Waterfall seat front provides leg comfort and support
- Height adjustable lumbar support
- Ergonomic seat and back design
- Dual wheel carpet casters

Arm Height

Waterfall Seat Edge

Center-Tilt Movement