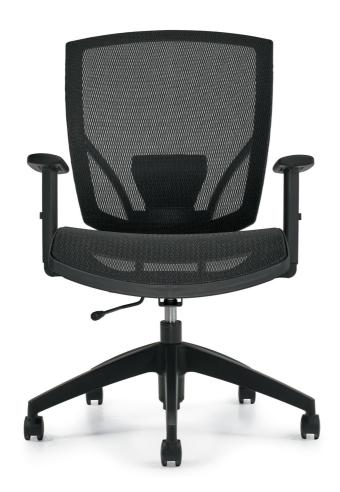

## MVL2826 IBEX | MESH SEAT & BACK TASK

Elevate your office experience with lbex chair, meticulously designed to provide unparalleled support and style. Unlock your full potential with an office chair that cares for your health and boosts your performance. Ibex chair caters to your unique needs, ensuring you stay focused and comfortable throughout your workday.

- Task mechanism
- Air-flow mesh seat and back
- Height adjustable arms with durable self-skinned urethane armcaps
- Waterfall seat front provides leg comfort and support
- Height adjustable lumbar support
- Ergonomic seat and back design
- Dual wheel carpet casters

• Pneumatic seat height adjustment

Upholstery Options:

Seat & Back Black mesh (MS69) only

Link:

Video | How to Assemble Ibex Seating (2:09)

## **Specifications**

Dimensions: 26"W x 26.5"D x 37"H

Seat Height: 16" - 20" Weight: 41 lbs / 18.6 kg Volume: 10.5 ft<sup>3</sup> / 0.3 m<sup>3</sup>

Showcase | 0:50