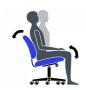

- Task mechanism
- Air-flow mesh seat and back
- Height adjustable arms with durable self-skinned urethane armcaps
- Waterfall seat front provides leg comfort and support
- Height adjustable lumbar support
- Ergonomic seat and back design
- Dual wheel carpet casters

• Pneumatic seat height adjustment

Upholstery Options:

Seat & Back Black mesh (MS69) only

Link:

Video | How to Assemble Ibex Seating (2:09)









## **Specifications**

Dimensions: 26"W x 26.5"D x 37"H

Seat Height: 16" - 20" Weight: 41 lbs / 18.6 kg Volume: 10.5 ft<sup>3</sup> / 0.3 m<sup>3</sup>



Showcase | 0:50

## Ibex



Instructional 2:09

**How to Assemble Ibex Seating** 



Tension Adjustment



Chair Tilt Lock



Seat Height



Back/Lumbar Height Adjustment



Seat Depth



Arm Height



Waterfall Seat Edge



Center-Tilt Movement