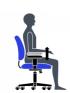

- Task mechanism
- Air-flow mesh seat and back
- Height adjustable arms with durable self-skinned urethane armcaps
- Waterfall seat front provides leg comfort and support
- Height adjustable lumbar support
- Ergonomic seat and back design
- Dual wheel carpet casters

Arm Height

Waterfall Seat Edge

Center-Tilt Movement