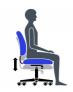

- Task mechanism
- Air-flow mesh seat and back
- Height adjustable arms with durable self-skinned urethane armcaps
- Waterfall seat front provides leg comfort and support
- Height adjustable lumbar support
- Ergonomic seat and back design
- Dual wheel carpet casters

Arm Height

Waterfall Seat Edge

Center-Tilt Movement