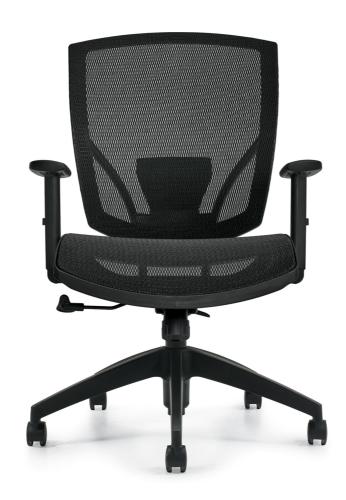

# MVL2824 IBEX | MESH SEAT & BACK TILTER

Elevate your office experience with lbex chair, meticulously designed to provide unparalleled support and style. Unlock your full potential with an office chair that cares for your health and boosts your performance. Ibex chair caters to your unique needs, ensuring you stay focused and comfortable throughout your workday.

- Tilter mechanism
- Air-flow mesh seat and back
- Upright tilt-lock and tilt-tension adjustment
- Seat depth adjustment
- Height adjustable arms with durable self-skinned urethane armcaps
- Height adjustable lumbar support
- Ergonomic seat and back design

- Dual wheel carpet casters
- Pneumatic seat height adjustment

#### **Specifications**

Dimensions: 26"W x 26.5"D x 38.5"H

Seat Height: 16.5" - 20.5" Weight: 49 lbs / 22.2 kg Volume: 10.5 ft<sup>3</sup> / 0.3 m<sup>3</sup>

Showcase | 0:50