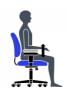

flow mesh seat and back
- Upright tilt-lock and tilt-tension adjustment
- Seat depth adjustment
- Height adjustable arms with durable self-skinned urethane armcaps
- Height adjustable lumbar support
- Ergonomic seat and back design

- Dual wheel carpet casters
- Pneumatic seat height adjustment

#### Upholstery Options:

Seat & Back Black mesh (MS69) only

Link:

Video | How to Assemble Ibex Seating (2:09)









#### **Specifications**

Dimensions: 26"W x 26.5"D x 38.5"H

Seat Height: 16.5" - 20.5" Weight: 49 lbs / 22.2 kg Volume: 10.5 ft<sup>3</sup> / 0.3 m<sup>3</sup>



Showcase | 0:50

### Ibex



Instructional 2:09

**How to Assemble Ibex Seating** 

## **Ergonomics**



Tension Adjustment



Chair Tilt Lock



Seat Height



Back/Lumbar Height Adjustment



Back Angle Adjustment



Arm Height



Waterfall Seat Edge



Center-Tilt Movement