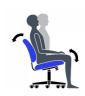

t-lock and tilt-tension adjustment
- Seat depth adjustment
- Height adjustable arms with durable self-skinned urethane armcaps
- Height adjustable lumbar support
- Ergonomic seat and back design

- Dual wheel carpet casters
- Pneumatic seat height adjustment

#### Upholstery Options:

Seat & Back Black mesh (MS69) only

Link:

Video | How to Assemble Ibex Seating (2:09)









#### **Specifications**

Dimensions: 26"W x 26.5"D x 38.5"H

Seat Height: 16.5" - 20.5" Weight: 49 lbs / 22.2 kg Volume: 10.5 ft<sup>3</sup> / 0.3 m<sup>3</sup>



Showcase | 0:50

### Ibex



Instructional 2:09

**How to Assemble Ibex Seating** 

## **Ergonomics**



Tension Adjustment



Chair Tilt Lock



Seat Height



Back/Lumbar Height Adjustment



Back Angle Adjustment



Arm Height



Waterfall Seat Edge



Center-Tilt Movement