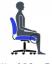

- Multi-tilter mechanism
- Air-flow mesh seat and back
- · Infinite position tilt lock and tilt tension adjustment
- Independent back & seat angle adjustment
- Forward seat angle adjustment
- Height adjustable arms with durable self-skinned urethane armcaps
- Waterfall seat front provides leg comfort and support
- Height adjustable lumbar support
- Ergonomic seat and back design
- Dual wheel carpet casters
- Pneumatic seat height adjustment

Showcase | 0:50 Ibex

How to Assemble Ibex Seating

Ergonomics

Chair Tilt Lock

Back Angle Adjustment

Waterfall Seat Edge

Center-Tilt Movement