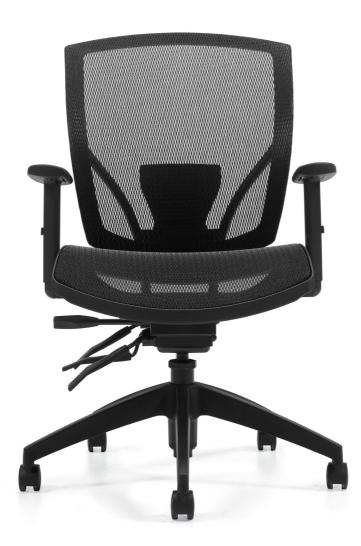

## MVL2823 IBEX | MESH SEAT & BACK MULTI-

TILTER

Elevate your office experience with lbex chair, meticulously designed to provide unparalleled support and style. Unlock your full potential with an office chair that cares for your health and boosts your performance. Ibex chair caters to your unique needs, ensuring you stay focused and comfortable throughout your workday.

- Multi-tilter mechanism
- Air-flow mesh seat and back
- · Infinite position tilt lock and tilt tension adjustment
- Independent back & seat angle adjustment
- Forward seat angle adjustment
- Height adjustable arms with durable self-skinned urethane armcaps
- Waterfall seat front provides leg comfort and support
- Height adjustable lumbar support
- Ergonomic seat and back design
- Dual wheel carpet casters
- Pneumatic seat height adjustment