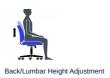

- Multi-tilter mechanism
- Air-flow mesh seat and back
- · Infinite position tilt lock and tilt tension adjustment
- Independent back & seat angle adjustment
- Forward seat angle adjustment
- Height adjustable arms with durable self-skinned urethane armcaps
- Waterfall seat front provides leg comfort and support
- Height adjustable lumbar support
- Ergonomic seat and back design
- Dual wheel carpet casters
- Pneumatic seat height adjustment

Showcase | 0:50 Ibex

How to Assemble Ibex Seating

Ergonomics

Chair Tilt Lock

Back Angle Adjustment

Waterfall Seat Edge

Center-Tilt Movement