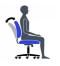

- Multi-tilter mechanism
- Air-flow mesh seat and back
- · Infinite position tilt lock and tilt tension adjustment
- Independent back & seat angle adjustment
- Forward seat angle adjustment
- Height adjustable arms with durable self-skinned urethane armcaps
- Waterfall seat front provides leg comfort and support
- Height adjustable lumbar support
- Ergonomic seat and back design
- Dual wheel carpet casters
- Pneumatic seat height adjustment

Showcase | 0:50 Ibex

How to Assemble Ibex Seating

Ergonomics

Chair Tilt Lock

Back Angle Adjustment

Waterfall Seat Edge

Center-Tilt Movement