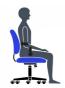

- Task mechanism
- Upholstered seat and back
- Upholstered back provides a sleek design and exceptional ergonomic comfort
- Back of chair is upholstered in Jenny, Ebony (JN02)
- Lumbar support with height adjustment
- Seat depth adjustment
- Height adjustable arms

- Durable SSU armcaps
- Dual wheel carpet casters
- Pneumatic seat height adjustment

# **Ergonomics**

Seat Height

Back/Lumbar Height Adjustment

Seat Depth

Arm Height

Waterfall Seat Edge

**Contoured Cushions**