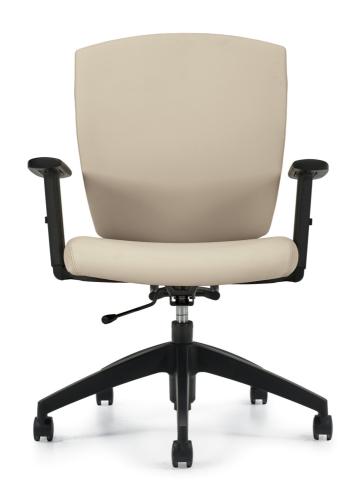

# IBEX | UPHOLSTERED SEAT & BACK

## **TASK**

Elevate your office experience with lbex chair, meticulously designed to provide unparalleled support and style. Unlock your full potential with an office chair that cares for your health and boosts your performance. Ibex chair caters to your unique needs, ensuring you stay focused and comfortable throughout your workday.

- Task mechanism
- Upholstered seat and back
- Upholstered back provides a sleek design and exceptional ergonomic comfort
- Back of chair is upholstered in Jenny, Ebony (JN02)
- Lumbar support with height adjustment
- Seat depth adjustment
- Height adjustable arms

- Durable SSU armcaps
- Dual wheel carpet casters
- Pneumatic seat height adjustment