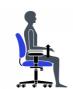

- Task mechanism
- Upholstered seat and back
- Upholstered back provides a sleek design and exceptional ergonomic comfort
- Back of chair is upholstered in Jenny, Ebony (JN02)
- Lumbar support with height adjustment
- Seat depth adjustment
- Height adjustable arms

- Durable SSU armcaps
- Dual wheel carpet casters
- Pneumatic seat height adjustment

# **Ergonomics**

Seat Height

Back/Lumbar Height Adjustment

Seat Depth

Arm Height

Waterfall Seat Edge

**Contoured Cushions**