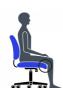

- Task mechanism
- Upholstered seat and back
- Upholstered back provides a sleek design and exceptional ergonomic comfort
- Back of chair is upholstered in Jenny, Ebony (JN02)
- Lumbar support with height adjustment
- Seat depth adjustment
- Height adjustable arms

- Durable SSU armcaps
- Dual wheel carpet casters
- Pneumatic seat height adjustment

# **Ergonomics**

Seat Height

Back/Lumbar Height Adjustment

Seat Depth

Arm Height

Waterfall Seat Edge

**Contoured Cushions**