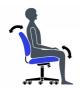

## **Ergonomics**

Tension Adjustment

Chair Tilt Lock

Seat Height

Back/Lumbar Height Adjustment

Seat Depth

Back Angle Adjustment

Arm Height

#### Waterfall Seat Edge

Contoured Cushions

Center-Tilt Movement