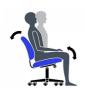

ent
- Seat depth adjustment

- Height adjustable arms with durable self-skinned urethane armcaps
- Dual wheel carpet casters
- Pneumatic seat height adjustment

#### **Upholstery Options:**

Seat & Back

Available in all Grade 1 seating textiles or in Luxhide (various colours)

Link:

Video | How to Assemble Ibex Seating (2:09)









### **Specifications**

Dimensions: 26"W x 27"D x 39.5"H

Seat Height: 17.5" - 21.5" Weight: 56 lbs / 25.4 kg Volume: 10.5 ft<sup>3</sup> / 0.3 m<sup>3</sup>



Showcase | 0:50

#### **Ibex**



Instructional 2:09

**How to Assemble Ibex Seating** 

## **Ergonomics**



Tension Adjustment



Chair Tilt Lock



Seat Height



Back/Lumbar Height Adjustment



Seat Depth



Back Angle Adjustment



Arm Height



#### Waterfall Seat Edge



Contoured Cushions



Center-Tilt Movement