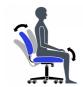

## **Ergonomics**

Tension Adjustment

Chair Tilt Lock

Seat Height

Back/Lumbar Height Adjustment

Seat Depth

Back Angle Adjustment

Arm Height

#### Waterfall Seat Edge

Contoured Cushions

Center-Tilt Movement