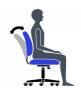

- Tilter mechanism
- Upholstered seat and back
- Upholstered back provides a sleek design and exceptional ergonomic comfort
- Back of chair upholstered in Jenny, Ebony (JN02)
- Upright tilt-lock and tilt-tension adjustment
- Lumbar support with height adjustment
- Seat depth adjustment

- Height adjustable arms with durable self-skinned urethane armcaps
- Dual wheel carpet casters
- Pneumatic seat height adjustment

## **Ergonomics**

Tension Adjustment

Chair Tilt Lock

Seat Height

Back/Lumbar Height Adjustment

Seat Depth

Back Angle Adjustment

Arm Height