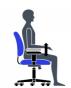

- Tilter mechanism
- Upholstered seat and back
- Upholstered back provides a sleek design and exceptional ergonomic comfort
- Back of chair upholstered in Jenny, Ebony (JN02)
- Upright tilt-lock and tilt-tension adjustment
- Lumbar support with height adjustment
- Seat depth adjustment

- Height adjustable arms with durable self-skinned urethane armcaps
- Dual wheel carpet casters
- Pneumatic seat height adjustment

## **Ergonomics**

Tension Adjustment

Chair Tilt Lock

Seat Height

Back/Lumbar Height Adjustment

Seat Depth

Back Angle Adjustment

Arm Height