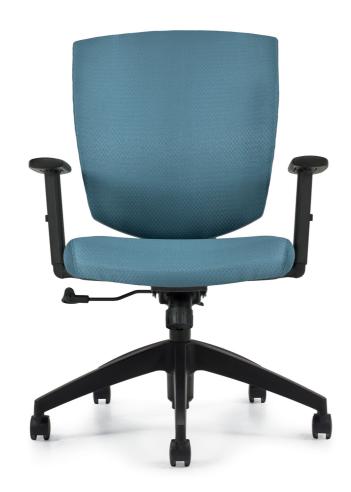

# MVL2814 IBEX | UPHOLSTERED SEAT & BACK TILTER

Elevate your office experience with lbex chair, meticulously designed to provide unparalleled support and style. Unlock your full potential with an office chair that cares for your health and boosts your performance. Ibex chair caters to your unique needs, ensuring you stay focused and comfortable throughout your workday.

- Tilter mechanism
- Upholstered seat and back
- Upholstered back provides a sleek design and exceptional ergonomic comfort
- Back of chair upholstered in Jenny, Ebony (JN02)
- Upright tilt-lock and tilt-tension adjustment
- Lumbar support with height adjustment
- Seat depth adjustment

- Height adjustable arms with durable self-skinned urethane armcaps
- Dual wheel carpet casters
- Pneumatic seat height adjustment