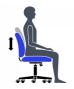

- Tilter mechanism
- Upholstered seat and back
- Upholstered back provides a sleek design and exceptional ergonomic comfort
- Back of chair upholstered in Jenny, Ebony (JN02)
- Upright tilt-lock and tilt-tension adjustment
- Lumbar support with height adjustment
- Seat depth adjustment

- Height adjustable arms with durable self-skinned urethane armcaps
- Dual wheel carpet casters
- Pneumatic seat height adjustment

## **Ergonomics**

Tension Adjustment

Chair Tilt Lock

Seat Height

Back/Lumbar Height Adjustment

Seat Depth

Back Angle Adjustment

Arm Height