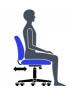

- Tilter mechanism
- Upholstered seat and back
- Upholstered back provides a sleek design and exceptional ergonomic comfort
- Back of chair upholstered in Jenny, Ebony (JN02)
- Upright tilt-lock and tilt-tension adjustment
- Lumbar support with height adjustment
- Seat depth adjustment

- Height adjustable arms with durable self-skinned urethane armcaps
- Dual wheel carpet casters
- Pneumatic seat height adjustment

## **Ergonomics**

Tension Adjustment

Chair Tilt Lock

Seat Height

Back/Lumbar Height Adjustment

Seat Depth

Back Angle Adjustment

Arm Height