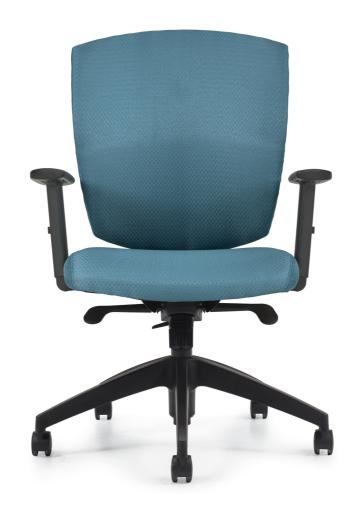

# MVL2811 IBEX | UPHOLSTERED SEAT & BACK SYNCHRO TILTER

Elevate your office experience with lbex chair, meticulously designed to provide unparalleled support and style. Unlock your full potential with an office chair that cares for your health and boosts your performance. Ibex chair caters to your unique needs, ensuring you stay focused and comfortable throughout your workday.

- Synchro-tilt mechanism
- Upholstered seat and back
- Back of chair upholstered in Jenny, Ebony (JN02)
- Multi position tilt-lock & tilt-tension adjustment
- Spider base
- Height adjustable lumbar support
- Height adjustable arms with durable self-skinned urethane armcaps

- Dual wheel carpet casters
- Pneumatic seat height adjustment

## **Specifications**

Dimensions: 26"W x 26.5"D x 39.5"H

Seat Height: 16.5" - 20.5" Weight: 51 lbs / 23.1 kg Volume: 10.5 ft<sup>3</sup> / 0.3 m<sup>3</sup>

Showcase | 0:50