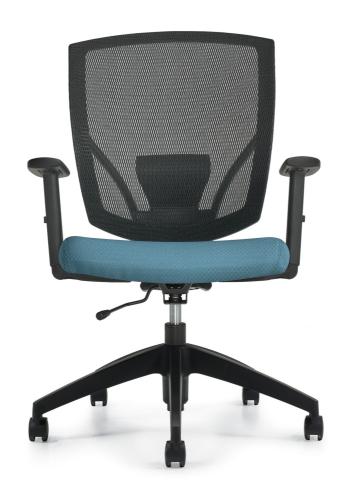

# IBEX | UPHOLSTERED SEAT & MESH BACK TASK

Elevate your office experience with lbex chair, meticulously designed to provide unparalleled support and style. Unlock your full potential with an office chair that cares for your health and boosts your performance. Ibex chair caters to your unique needs, ensuring you stay focused and comfortable throughout your workday.

- Task mechanism
- Classic air-flow mesh back design with fully upholstered seat
- Lumbar support with height adjustment
- Seat depth adjustment
- Height adjustable arms with durable self-skinned urethane armcaps
- Dual wheel carpet casters
- Pneumatic seat height adjustment

### **Specifications**

Dimensions: 26"W x 26.5"D x 37"H

Seat Height: 16" - 20" Weight: 41 lbs / 18.6 kg Volume: 10.5 ft $^3$  / 0.3 m $^3$ 

Showcase | 0:50