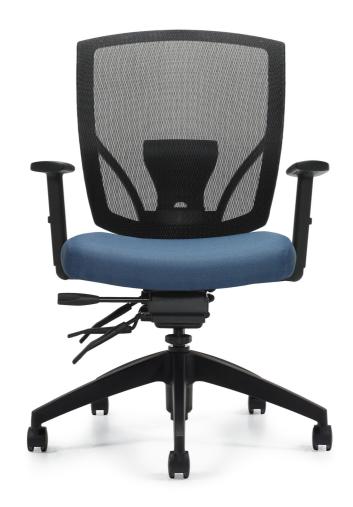

# IBEX | UPHOLSTERED SEAT & MESH BACK MULTI-TILTER

Elevate your office experience with lbex chair, meticulously designed to provide unparalleled support and style. Unlock your full potential with an office chair that cares for your health and boosts your performance. Ibex chair caters to your unique needs, ensuring you stay focused and comfortable throughout your workday.

- Multi-tilter mechanism
- Classic air-flow mesh back design with a fully upholstered seat
- Infinite position tilt lock and tilt tension adjustment
- Independent back & seat angle adjustment
- Forward seat angle adjustment
- Lumbar support with height adjustment
- Height-adjustable arms with durable self-skinned urethane armcaps

- Dual wheel carpet casters
- Pneumatic seat height adjustment
- Optional sliding seat depth adjustment