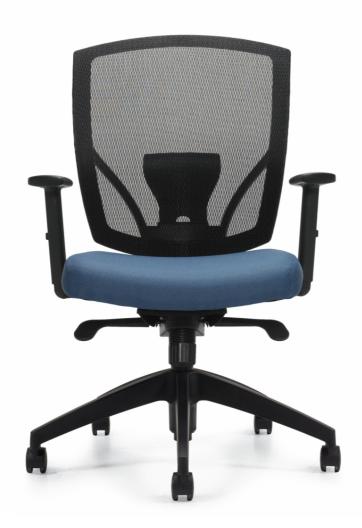

# MVL2801 IBEX | UPHOLSTERED SEAT & MESH BACK SYNCHROTILTER

Elevate your office experience with lbex chair, meticulously designed to provide unparalleled support and style. Unlock your full potential with an office chair that cares for your health and boosts your performance. Ibex chair caters to your unique needs, ensuring you stay focused and comfortable throughout your workday.

- Synchro-tilt mechanism
- Classic mesh back design with fully upholstered seat
- Multi position tilt lock & tilt tension adjustment
- Spider base
- Lumbar support with height adjustment

- Height adjustable arms with durable self-skinned urethane armcaps
- Dual wheel carpet casters
- Pneumatic seat height adjustment