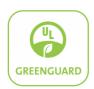

# TL | ARMLESS HEIGHT ADJUSTABLE TASK STOOL

Elevate your work experience with this premium ergonomic task seating solution proudly designed and meticulously crafted in Canada. This exceptional chair series redefines comfort and style. It showcases a uniquely contoured high back, providing unparalleled support, while the expertly molded seat foam ensures comfort. TL effortlessly complements your workspace with its

clean and sophisticated design.

- task mechanism
- pneumatic seat height adjustment
- height adjustable lumbar support.
- height adjustable Chrome footrest.
- 3 mechanisms available: multi-tilter, weight sensing synchro-tilter and height adjustable task stool
- mesh back is available in six colours
- height adjustable lumbar support
- frame is available in Black only
- five-prong, injection molded fiberglass reinforced Black nylon base with dual wheel carpet casters
- optional polished aluminum base
- optional dual wheel hard surface casters
- weight capacity: 300 lbs

### **Specifications**

Dimensions: 20"W x 24"D x 50.75H"

Seat Height: 25" - 35" Weight: 45 lbs / 20.41 kg Volume: 10.5 ft<sup>3</sup> / 0.29 m<sup>3</sup>

Showcase | 0:41