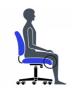

lter and height adjustable task stool
- mesh back is available in six colours
- height adjustable lumbar support
- frame is available in Black only
- five-prong, injection molded fiberglass reinforced Black nylon base with dual wheel carpet casters
- optional polished aluminum base
- optional dual wheel hard surface casters
- weight capacity: 300 lbs

#### **Upholstery Options:**

Back Digital Mesh - Black (D55), Blue (D51), Fog (D54), Navy (D52), Red (D50) or Shadow (D53)

Seat Available in all Grade 1 seating textiles or in Luxhide (various colours)







### **Specifications**

Dimensions: 20"W x 24"D x 50.75H"

Seat Height: 25" - 35" Weight: 45 lbs / 20.41 kg Volume: 10.5 ft<sup>3</sup> / 0.29 m<sup>3</sup>



Showcase | 0:41

#### **TL Seating**

## **Ergonomics**



## Seat Height



Waterfall Seat Edge



**Contoured Cushions**