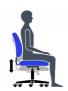

sensing synchro-tilter and height adjustable task stool
- mesh back is available in six colours
- height adjustable lumbar support
- frame is available in Black only
- five-prong, injection molded fiberglass reinforced Black nylon base with dual wheel carpet casters
- optional polished aluminum base
- optional dual wheel hard surface casters
- weight capacity: 300 lbs

#### **Upholstery Options:**

Back Digital Mesh - Black (D55), Blue (D51), Fog (D54), Navy (D52), Red (D50) or Shadow (D53)

Seat Available in all Grade 1 seating textiles or in Luxhide (various colours)







### **Specifications**

Dimensions: 20"W x 24"D x 50.75H"

Seat Height: 25" - 35" Weight: 45 lbs / 20.41 kg Volume: 10.5 ft<sup>3</sup> / 0.29 m<sup>3</sup>



Showcase | 0:41

#### **TL Seating**

## **Ergonomics**



## Seat Height



Waterfall Seat Edge



**Contoured Cushions**