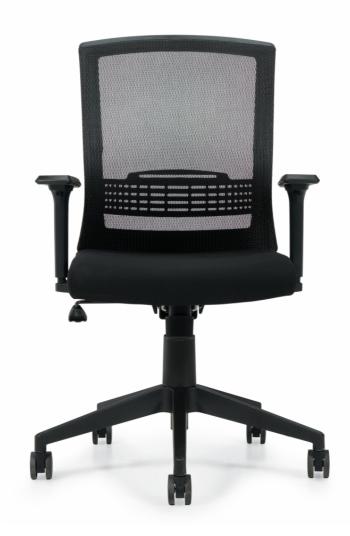

#### OTG13032

# TOMA | MESH BACK SYNCHRO-TILTER

- Synchro-tilter mechanism
- Black mesh back and Black polyester upholstered seat
- Unique back trim detail
- Upright tilt lock and tilt tension adjustment
- Height adjustable T arms with SSU armcaps
- Height adjustable flexible lumbar support
- Dual wheel carpet casters
- Pneumatic seat height adjustment

Back Mesh - Black
Seat Black polyester

## **Specifications**

Dimensions: 24"W x 24"D x 40"H

Seat Height: 18.5" - 22.5" Weight: 31 lbs / 14.1 kg Volume: 4.7 ft<sup>3</sup> / 0.13 m<sup>3</sup>