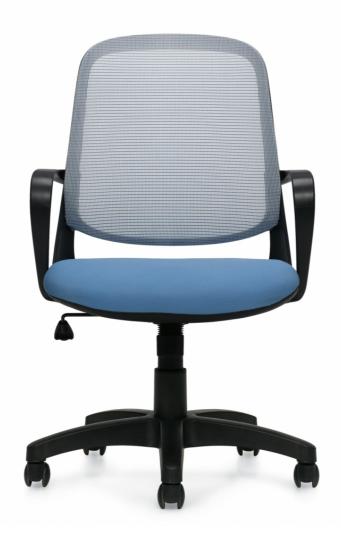

# OTG13020 AMIRA | MEDIUM MESH BACK TILTER

Amira brings commercial quality to lightweight residential design. With a soft sculpted frame design, Amira is fitted with an air flow mesh back, fixed loop arms and tilter mechanism which complements a variety of tasking workstations. Perfect for home or private offices, meeting rooms or student desking environments.

- tilter mechanism
- air flow mesh back and upholstered seat
- soft sculpted frame design
- upright position tilt lock
- tilt tension adjustment
- fixed Loop arms
- dual wheel carpet casters

- pneumatic seat height adjustment
- seat can be upholstered in Black polyester with Black mesh back (BLK) or in Blue polyester with Blue/Grey mesh back (BLU)

### **Specifications**

Dimensions: 23.5"W x 25"D x 40.5"H

Seat Height: 17" - 21" Weight: 26 lbs / 11.8 kg Volume: 4.6 ft<sup>3</sup> / 0.13 m<sup>3</sup>