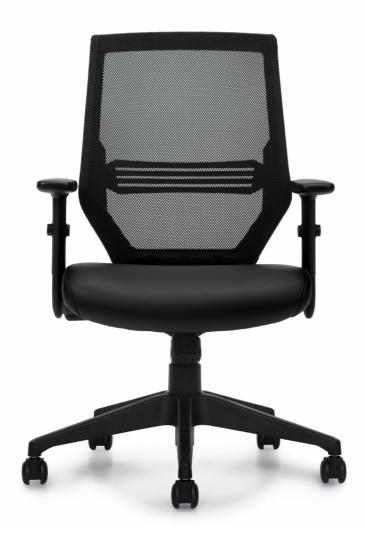

## OTG12112B KAYSEE | HIGH BACK TILTER

Kaysee is a mesh high back tilter chair balances comfort with functionality. Its sleek design makes it perfect for any office setting. It features a Black mesh back and Black Luxhide bonded leather seat. The versatile adjustments, height adjustable T-arms and flexible lumbar support ensure a comfortable and ergonomic experience.

- mesh high back tilter chair
- center tilt with upright position tilt lock
- tilt tension adjustment
- height adjustable flexible lumbar support
- pneumatic seat height adjustment
- standard with height adjustable T-arms with self-skinned urethane (SSU) armcaps
- black base with dual wheel carpet casters are standard

- available with Black Luxhide bonded leather seat and Black mesh back
- compliant with the emissions guidelines set by the GREENGUARD Environmental Institute