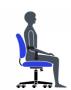

- pneumatic seat height adjustment
- standard with height adjustable T-arms with self-skinned urethane (SSU) armcaps
- black base with dual wheel carpet casters are standard

- available with Black Luxhide bonded leather seat and Black mesh back
- compliant with the emissions guidelines set by the GREENGUARD Environmental Institute

## **Upholstery Options:**

Back Mesh - Black

Seat Only available with Black Luxhide bonded leather





## **Specifications**

Overall Dimensions: 25"W x 24"D x 41"H Seat Dimensions: 20"W x 18"D x 16.5-20.5"H

Back Dimensions: 18"W x 22"H Weight: 40 lbs / 18.14 kg Volume:  $4.1 \text{ ft}^3$  /  $0.11 \text{ m}^3$ 

## **Ergonomics**



Tension Adjustment



Chair Tilt Lock



Seat Height



Back/Lumbar Height Adjustment



Arm Height



Waterfall Seat Edge



**Contoured Cushions** 



Center-Tilt Movement