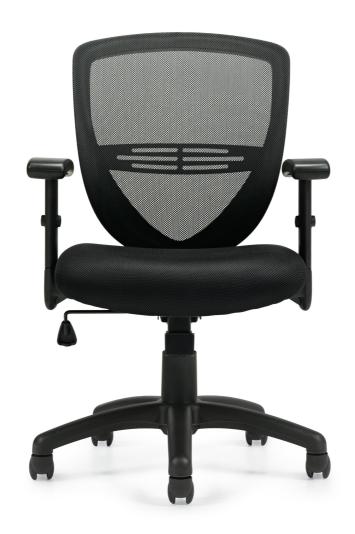

## OTG11320B PETRA | MESH BACK TILTER

Breathable mesh back

- Height adjustable T-arms with self-skinned urethane armcaps
- · Scuff resistant base
- Dual wheel carpet casters
- Black mesh fabric seat with Black mesh back
- Center tilt with upright position tilt lock
- Tilt tension adjustment
- Pneumatic seat height adjustment

## **Upholstery Options:**

Back Mesh - Black

Seat Fabric - Black (MS20) only

## **Specifications**

Dimensions: 23"w x 24"d x 39.5"h

Seat Height: 18" - 20" Weight: 29 lbs / 13.2 kg Volume: 4.7 ft<sup>3</sup> / 0.13 m<sup>3</sup>